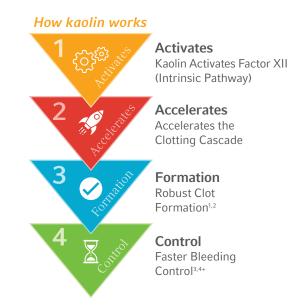

## **Kaolin** is the unique differentiator for all QuikClot<sup>®</sup> products.

- Use the body's natural clotting cascade
- Initiate the intrinsic pathway to clot formation, leading to faster bleeding control<sup>3,4+</sup>